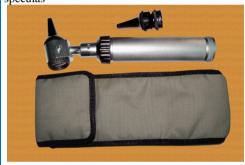

**#541/C: Otoscope** lock fitting, made of brass, chrome plated, lens x 4, metal pneumatic otoscopy port, rheostat button, three black plastic reusable Speculas.

560R: Fiber Optic mini Otoscope Reister Style: Available in different colours lens x 4 Battery cells size AA(not supplied). On/Off Switch Pneumatic Otoscopy port, 12 single use Specula