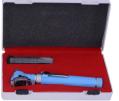

**#L1-113: Ophthalmoscope Set:** with lens selection wheel (+0 to +40 and -0 to -25) diopters single large circle and C-size battery handle with rheostat button.

**#L1-116: Ophthalmoscope Set:** with lens selection wheel (+0 to +20 and -0 to -20) diopters single large circle and C-size battery handle with rheostat button. Packed in artificial leather pouch.

**#L1-118: Ophthalmoscope Set:** with lens selection wheel (+0 to +20 and -0 to -20) diopters single large circle and C-size battery handle with rheostat button. Packed in artificial leather pouch.

**#L1-114: Ophthalmoscope Set:** with lens selection wheel (+0 to +40 and -0 to -25) diopters single large circle and C-size battery handle with rheostat button.

#L1-120: Ophthalmoscope set: composed of one threaded handle, AA size

diagnostic head, simple to use with all the basic functions such as high quality corrective lens diopters from 0 to +20 and from 0 to -20. Apertures include small, large and semi circle, fixation star and green filter to increase contrast.