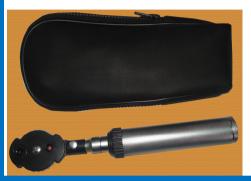

**#L1-113: Ophthalmoscope Set:** with lens selection wheel (+0 to +40 and -0 to -25) diopters single large circle and C-size battery handle with rheostat button.

**#L1-116: Ophthalmoscope Set:** with lens selection wheel (+0 to +20 and -0 to -20) diopters single large circle and C-size battery handle with rheostat button. Packed in artificial leather pouch.

**#L1-118: Ophthalmoscope Set:** with lens selection wheel (+0 to +20 and -0 to -20) diopters single large circle and C-size battery handle with rheostat button. Packed in artificial leather pouch.

**#L1-114: Ophthalmoscope Set:** with lens selection wheel (+0 to +40 and -0 to -25) diopters single large circle and C-size battery handle with rheostat button.