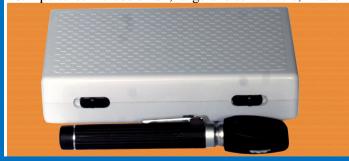

#L1-120: Ophthalmoscope set: composed of one threaded handle, AA size

diagnostic head, simple to use with all the basic functions such as high quality corrective lens diopters from 0 to +20 and from 0 to -20. Apertures include small, large and semi circle, fixation star and green filter to increase contrast.