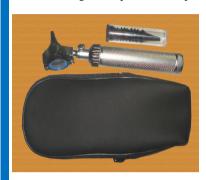

**#L1-113: Ophthalmoscope Set:** with lens selection wheel (+0 to +40 and -0 to -25) diopters single large circle and C-size battery handle with rheostat button.

**#L1-116: Ophthalmoscope Set:** with lens selection wheel (+0 to +20 and -0 to -20) diopters single large circle and C-size battery handle with rheostat button. Packed in artificial leather pouch.

**#L1-118: Ophthalmoscope Set:** with lens selection wheel (+0 to +20 and -0 to -20) diopters single large circle and C-size battery handle with rheostat button. Packed in artificial leather pouch.

**#L1-114: Ophthalmoscope Set:** with lens selection wheel (+0 to +40 and -0 to -25) diopters single large circle and C-size battery handle with rheostat button.