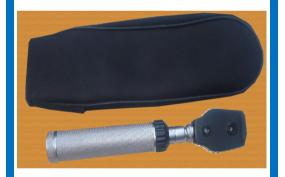

**#L1-113: Ophthalmoscope Set:** with lens selection wheel (+0 to +40 and -0 to -25) diopters single large circle and C-size battery handle with rheostat button.

**#L1-116: Ophthalmoscope Set:** with lens selection wheel (+0 to +20 and -0 to -20) diopters single large circle and C-size battery handle with rheostat button. Packed in artificial leather pouch.

**#L1-118: Ophthalmoscope Set:** with lens selection wheel (+0 to +20 and -0 to -20) diopters single large circle and C-size battery handle with rheostat button. Packed in artificial leather pouch.

**#L1-114: Ophthalmoscope Set:** with lens selection wheel (+0 to +40 and -0 to -25) diopters single large circle and C-size battery handle with rheostat button.