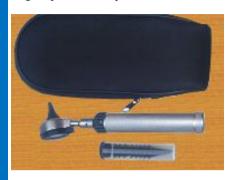

**#541/C: Otoscope** lock fitting, made of brass, chrome plated, lens x 4, metal pneumatic otoscopy port, rheostat button, three black plastic reusable Speculas.

560R: Fiber Optic mini Otoscope Reister Style: Available in different colours lens x 4 Battery cells size AA(not supplied). On/Off Switch Pneumatic Otoscopy port, 12 single use Specula