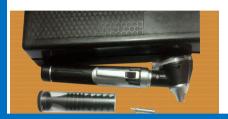

## #560. Fiber Optic mini Otoscope

Available in different colours lens x 4 Battery cells size AA(not supplied). On/Off Switch Pneumatic Otoscopy port, 10 single use Speculas.

## **#560B:** Fiber Optic mini Otoscope:

Available in different colours lens x 4 Battery cells size AA(not supplied). On/Off Switch Pneumatic Otoscopy port, 12 single use Specula.

## #560C: Fiber Optic mini Otoscope:

Different colours lens x 4, Battery cells size AA(not supplied). On/Off Switch Pneumatic Otoscopy port, 12 single use specula.