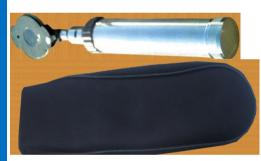

**#L1-113: Ophthalmoscope Set:** with lens selection wheel (+0 to +40 and -0 to -25) diopters single large circle and C-size battery handle with rheostat button.

**#L1-116: Ophthalmoscope Set:** with lens selection wheel (+0 to +20 and -0 to -20) diopters single large circle and C-size battery handle with rheostat button. Packed in artificial leather pouch.

**#L1-118: Ophthalmoscope Set:** with lens selection wheel (+0 to +20 and -0 to -20) diopters single large circle and C-size battery handle with rheostat button. Packed in artificial leather pouch.

**#L1-114: Ophthalmoscope Set:** with lens selection wheel (+0 to +40 and -0 to -25) diopters single large circle and C-size battery handle with rheostat button.