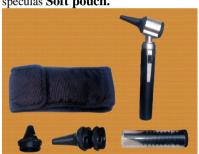

#### 570/RS

Conventional Mini Otoscope with metal head. Different colours, Handle without cup, AA Size, with on.off switch, 3 resusable specula, 10 single use speculas and 1 attachment for single use speculas **Soft pouch.** 