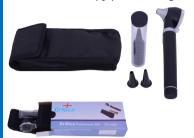

## #560. Fiber Optic mini Otoscope

Available in different colours lens x 4 Battery cells size AA(not supplied). On/Off Switch Pneumatic Otoscopy port, 10 single use Speculas.

## **#560B:** Fiber Optic mini Otoscope:

Available in different colours lens x 4 Battery cells size AA(not supplied). On/Off Switch Pneumatic Otoscopy port, 12 single use Specula.

## #560C: Fiber Optic mini Otoscope:

Different colours lens x 4, Battery cells size AA(not supplied). On/Off Switch Pneumatic Otoscopy port, 12 single use specula.