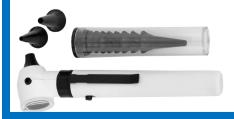

## #560. Fiber Optic mini Otoscope

Available in different colours lens x 4 Battery cells size AA(not supplied). On/Off Switch Pneumatic Otoscopy port, 10 single use Speculas.

## **#560B:** Fiber Optic mini Otoscope:

Available in different colours lens x 4 Battery cells size AA(not supplied). On/Off Switch Pneumatic Otoscopy port, 12 single use Specula.

## #560C: Fiber Optic mini Otoscope:

Different colours lens x 4, Battery cells size AA(not supplied). On/Off Switch Pneumatic Otoscopy port, 12 single use specula.