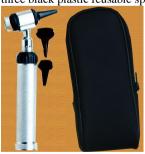

# L1-111/A: Otoscope Pin contact/screw fitting, made of brass, chrome plated, lens x 4, metal pneumatic otoscopy port, rheostat button, three black plastic reusable speculas.

**# L1-110/B: Otoscope** lock fitting, made of brass, chrome plated, lens x 4, metal pneumatic otoscopy port, rheostat button, three black plastic reusable speculas