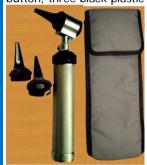

# L1-111/A: Otoscope Pin contact/screw fitting, made of brass, chrome plated, lens x 4, metal pneumatic otoscopy port, rheostat button, three black plastic reusable speculas.

**# L1-110/B: Otoscope** lock fitting, made of brass, chrome plated, lens x 4, metal pneumatic otoscopy port, rheostat button, three black plastic reusable speculas

**#L1-111:** Otoscope Pin contact/ screw fitting, made of brass, chrome plated, double lens (lens x 1 & lens x 4), metal pneumatic otoscopy port, rheostat button, three black plastic reusable

**#L1-110:** Otoscope lock fitting, made of brass, chrome plated, double lens (lens x 1 & lens x 4), metal pneumatic otoscopy port, rheostat button, three black plastic reusable speculas