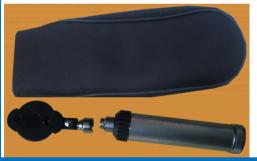

**#L1-113: Ophthalmoscope Set:** with lens selection wheel (+0 to +40 and -0 to -25) diopters single large circle and C-size battery handle with rheostat button.

**#L1-116: Ophthalmoscope Set:** with lens selection wheel (+0 to +20 and -0 to -20) diopters single large circle and C-size battery handle with rheostat button. Packed in artificial leather pouch.

**#L1-118: Ophthalmoscope Set:** with lens selection wheel (+0 to +20 and -0 to -20) diopters single large circle and C-size battery handle with rheostat button. Packed in artificial leather pouch.

**#L1-114: Ophthalmoscope Set:** with lens selection wheel (+0 to +40 and -0 to -25) diopters single large circle and C-size battery handle with rheostat button.