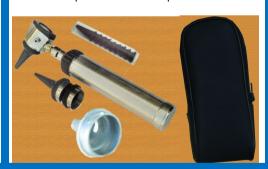

#### 570/RS

Conventional Mini Otoscope with metal head. Different colours, Handle without cup, AA Size, with on.off switch, 3 resusable specula, 10 single use speculas and 1 attachment for single use speculas **Soft pouch.** 