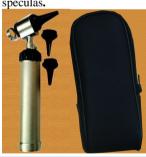

# L1-111/A: Otoscope Pin contact/screw fitting, made of brass, chrome plated, lens x 4, metal pneumatic otoscopy port, rheostat button, three black plastic reusable speculas.

**# L1-110/B: Otoscope** lock fitting, made of brass, chrome plated, lens x 4, metal pneumatic otoscopy port, rheostat button, three black plastic reusable speculas

**#L1-111:** Otoscope Pin contact/ screw fitting, made of brass, chrome plated, double lens (lens x 1 & lens x 4), metal pneumatic otoscopy port, rheostat button, three black plastic reusable

**#L1-110:** Otoscope lock fitting, made of brass, chrome plated, double lens (lens x 1 & lens x 4), metal pneumatic otoscopy port, rheostat button, three black plastic reusable speculas